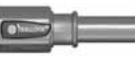

Proflow Ballofix® Press, with M press ends, suitable for copper pipe, using M jaws.

Proflow Ballofix® Press, with M press ends, suitable for steel pipe, using M jaws.

Proflow Ballofix® Push, with Tectite connections for copper pipe\*.

Proflow Ballofix® Push, with Tectite connections for PEX when used with appropriate liner\*.

Proflow Ballofix®, with threaded connections for steel pipe.

Proflow Ballofix®, with compression connections for copper and carbon steel up to 28mm.