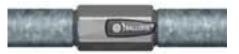

Proflow Ballofix® Press, with M press ends, suitable for copper pipe, using M jaws.

Proflow Ballofix® Press, with M press ends, suitable for steel pipe, using M jaws.

Proflow Ballofix® Push, with Tectite connections for copper pipe\*.