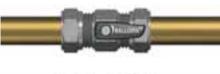

Proflow Ballofix® Push, with Tectite connections for PEX when used with appropriate liner\*.

Proflow Ballofix®, with threaded connections for steel pipe.

Proflow Ballofix®, with compression connections for copper and carbon steel up to 28mm.