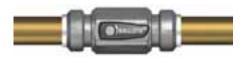

Proflow Ballofix® Push, with Tectite connections for PEX when used with appropriate liner\*.

Proflow Ballofix®, with threaded connections for steel pipe.

Proflow Ballofix®, with compression connections for copper and carbon steel up to 28mm.

Proflow Ballofix®, with compression connections suitable for PEX when used with appropriate liner.

Proflow Ballofix® technical helpline Tel 0870 120 0285

For sales information, please contact: