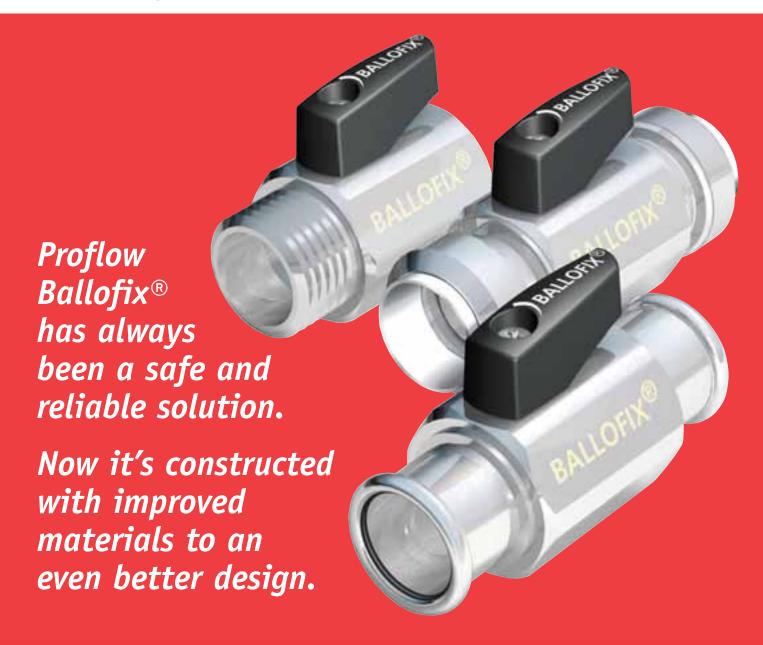

# Isolating valves

The original and genuine Ballofix®

Handle colour options

# Suitable for a wide range of pipe systems

Proflow Ballofix® is available in more than 100 variants. suitable for a large range of applications in the plumbing and heating market. It's completely compatible with VSH Press, XPress press-fit and Tectite push-fit systems.