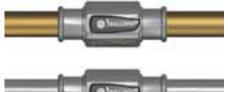

Proflow Ballofix® Press, with M press ends, suitable for copper pipe, using M jaws.

Proflow Ballofix® Press, with M press ends, suitable for steel pipe, using M jaws.

Proflow Ballofix® Push, with Tectite connections for copper pipe\*.