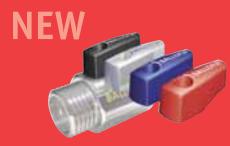

# Isolating valves



The original and genuine Ballofix®









Handle colour options



## Isolating valves





# Suitable for a wide range of pipe systems

Proflow Ballofix® is available in more than 100 variants. suitable for a large range of applications in the plumbing and heating market. It's completely compatible with VSH Press, XPress press-fit and Tectite push-fit systems.



Proflow Ballofix® Press, with M press ends, suitable for copper pipe, using M jaws.



Proflow Ballofix® Press, with M press ends, suitable for steel pipe, using M jaws.



Proflow Ballofix® Push, with Tectite connections for copper pipe\*.



Proflow Ballofix® Push, with Tectite connections for PEX when used with appropriate liner\*.



Proflow Ballofix®, with threaded connections for steel pipe.



Proflow Ballofix®, with compression connections for copper and carbon